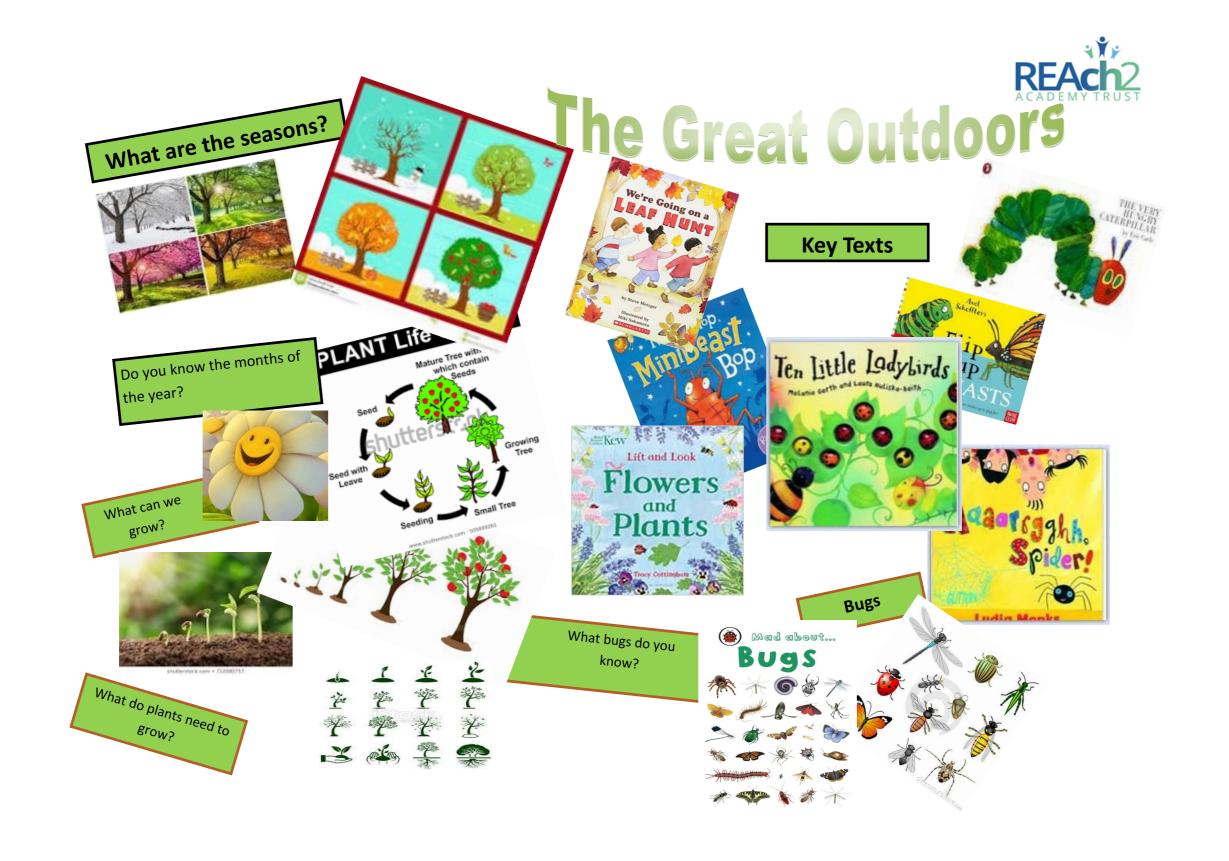

#### Powerful Knowledge

| Growing and planting | What do plants need to grow?                       |
|----------------------|----------------------------------------------------|
| Growing and planting | What plants can we grow?                           |
|                      | What food could we grow?                           |
|                      | What stories do we know about grow-                |
|                      | ing?                                               |
| Spring               | What flowers do we have in the spring?             |
|                      | What is the weather like?                          |
|                      | What animals would you see at the farm in spring?  |
|                      | What do we celebrate in spring?                    |
|                      | What plants can we grow in the spring?             |
| Summer               | What's the weather like?                           |
|                      | What flowers do we have in summer?                 |
|                      | How can you keep flowers from dying in the summer? |
|                      | What do we wear in the summer?                     |
|                      | Where do we go on holiday in the sum-              |
|                      | mer?                                               |
|                      | What do we eat in the summer?                      |
|                      | What activities can we do in the sum-              |
|                      | mer?                                               |
| Autumn               | What colour are the leaves?                        |
|                      | What's the weather like?                           |
|                      | What do we wear in the autumn?                     |
|                      | Can you find conkers and acorns?                   |
| Winter               | What's the weather like?                           |
|                      | What can we play outside in the winter?            |
|                      | What do we wear in the winter?                     |
|                      | What can you build in the snow?                    |
| Mini Beasts          | Can you hunt for bugs?                             |
|                      | What bugs can you find?                            |
|                      |                                                    |