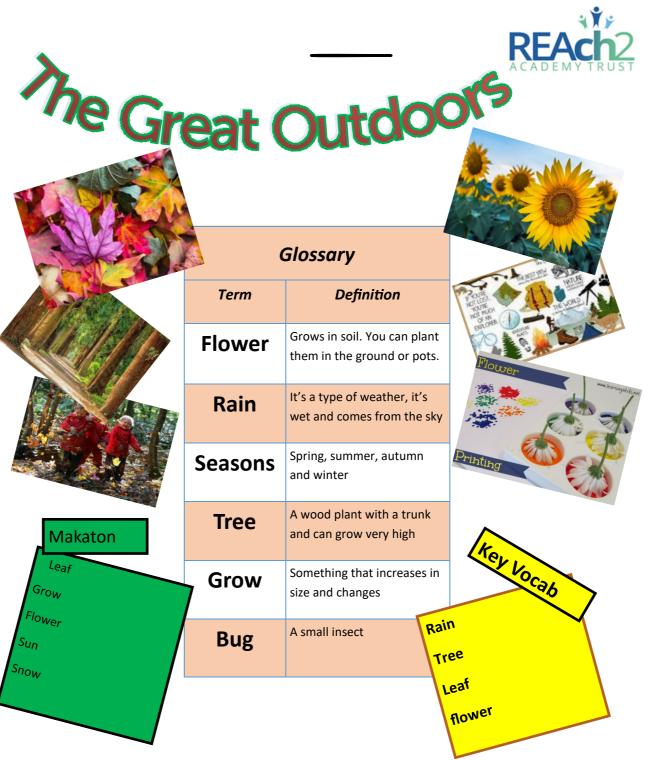

#### Powerful Knowledge

| Growing and planting | What do plants need to grow?                       |
|----------------------|----------------------------------------------------|
| Growing and planting | What plants can we grow?                           |
|                      | What food could we grow?                           |
|                      | What stories do we know about grow-                |
|                      | ing?                                               |
| Spring               | What flowers do we have in the spring?             |
|                      | What is the weather like?                          |
|                      | What animals would you see at the farm in spring?  |
|                      | What do we celebrate in spring?                    |
|                      | What plants can we grow in the spring?             |
| Summer               | What's the weather like?                           |
|                      | What flowers do we have in summer?                 |
|                      | How can you keep flowers from dying in the summer? |
|                      | What do we wear in the summer?                     |
|                      | Where do we go on holiday in the sum-              |
|                      | mer?                                               |
|                      | What do we eat in the summer?                      |
|                      | What activities can we do in the sum-              |
|                      | mer?                                               |
| Autumn               | What colour are the leaves?                        |
|                      | What's the weather like?                           |
|                      | What do we wear in the autumn?                     |
|                      | Can you find conkers and acorns?                   |
| Winter               | What's the weather like?                           |
|                      | What can we play outside in the winter?            |
|                      | What do we wear in the winter?                     |
|                      | What can you build in the snow?                    |
| Mini Beasts          | Can you hunt for bugs?                             |
|                      | What bugs can you find?                            |
|                      |                                                    |