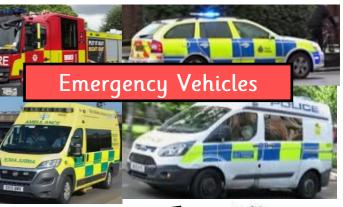

## Helping Hands

| Powerful Knowledge   |                                                                                                                                                                                                                                                                                                                                                                                                                                                                  |  |
|----------------------|------------------------------------------------------------------------------------------------------------------------------------------------------------------------------------------------------------------------------------------------------------------------------------------------------------------------------------------------------------------------------------------------------------------------------------------------------------------|--|
| Ambulance<br>Service | <ul> <li>Used in a health emergency if someone is ill or injured.</li> <li>Call 999 and ask for an ambulance.</li> </ul>                                                                                                                                                                                                                                                                                                                                         |  |
| Fire Service         | <ul> <li>Used if something is on fire or someone is trapped in or on something.</li> <li>Call 999 and ask for an ambulance.</li> <li>Firemen wear special clothes to protect them from heat and smoke.</li> </ul>                                                                                                                                                                                                                                                |  |
| Police Service       | Used if someone has broken the law.<br>Police Officers might arrest a criminal and put them in jail.                                                                                                                                                                                                                                                                                                                                                             |  |
| Health Service       | <ul> <li>Doctor- you make an appointment if you are ill.</li> <li>Dentist- you see to check your teeth or visit if you have a tooth/ mouth problem.</li> <li>Optician- checks your eyes and will give you glasses if you need them.</li> <li>Hospital- you might see a nurse or a doctor if you have a specialist appointment or are ill.</li> <li>Physiotherapist- you would see if you have an old injury or need to do exercises to help mobility.</li> </ul> |  |
| Armed Forces         | <ul> <li>Army- protect our country</li> <li>RAF- protect our country from the air</li> <li>Navy – protect our country from the sea</li> <li>Royal Marines- part of the Navy.</li> </ul>                                                                                                                                                                                                                                                                          |  |
| Tradesmen            | <ul> <li>Possible trades to be discussed could include:</li> <li>Builders</li> <li>Plumbers</li> <li>Electricians</li> </ul>                                                                                                                                                                                                                                                                                                                                     |  |
| Education<br>Service | <ul> <li>Nursery teachers</li> <li>Teachers</li> <li>College</li> <li>University</li> </ul>                                                                                                                                                                                                                                                                                                                                                                      |  |

#### Additional Vocabulary Glossary

| AmbulanceA vehicle that might takeFire EngineA vehicle that has specialPolice CarPolice officers drive them.SirenThe light on top of an em<br>noise to let people know toEmergencyA problem that needs to be<br>doctor or nurse may givePrescriptionA doctor or nurse may give<br>Someone who has brokenTrustedSomeone who is reliable.                                                                                                                                                                                                                                                                                                                                                                                                                                                                                                                                                                                                                                                                                                                                                                                                                                                                                                                                                                                                                                                                                                                                                                                                                                                                                                                                                                                                                                                                                                                                                                                                                                                                                                                                                        |              |                             |
|------------------------------------------------------------------------------------------------------------------------------------------------------------------------------------------------------------------------------------------------------------------------------------------------------------------------------------------------------------------------------------------------------------------------------------------------------------------------------------------------------------------------------------------------------------------------------------------------------------------------------------------------------------------------------------------------------------------------------------------------------------------------------------------------------------------------------------------------------------------------------------------------------------------------------------------------------------------------------------------------------------------------------------------------------------------------------------------------------------------------------------------------------------------------------------------------------------------------------------------------------------------------------------------------------------------------------------------------------------------------------------------------------------------------------------------------------------------------------------------------------------------------------------------------------------------------------------------------------------------------------------------------------------------------------------------------------------------------------------------------------------------------------------------------------------------------------------------------------------------------------------------------------------------------------------------------------------------------------------------------------------------------------------------------------------------------------------------------|--------------|-----------------------------|
| Police Car       Police officers drive them.         Siren       The light on top of an emnoise to let people know to let people                                            | Ambulance    | A vehicle that might take   |
| Siren       The light on top of an emnoise to let people know to let         | Fire Engine  | A vehicle that has special  |
| noise to let people know to let people | Police Car   | Police officers drive them. |
| Prescription       A doctor or nurse may give         Criminal       Someone who has broken                                                                                                                                                                                                                                                                                                                                                                                                                                                                                                                                                                                                                                                                                                                                                                                                                                                                                                                                                                                                                                                                                                                                                                                                                                                                                                                                                                                                                                                                                                                                                                                                                                                                                                                                                                                                                                                                                                                                                                                                    | Siren        |                             |
| Criminal Someone who has broken                                                                                                                                                                                                                                                                                                                                                                                                                                                                                                                                                                                                                                                                                                                                                                                                                                                                                                                                                                                                                                                                                                                                                                                                                                                                                                                                                                                                                                                                                                                                                                                                                                                                                                                                                                                                                                                                                                                                                                                                                                                                | Emergency    | A problem that needs to b   |
|                                                                                                                                                                                                                                                                                                                                                                                                                                                                                                                                                                                                                                                                                                                                                                                                                                                                                                                                                                                                                                                                                                                                                                                                                                                                                                                                                                                                                                                                                                                                                                                                                                                                                                                                                                                                                                                                                                                                                                                                                                                                                                | Prescription | A doctor or nurse may giv   |
| Trusted Someone who is reliable.                                                                                                                                                                                                                                                                                                                                                                                                                                                                                                                                                                                                                                                                                                                                                                                                                                                                                                                                                                                                                                                                                                                                                                                                                                                                                                                                                                                                                                                                                                                                                                                                                                                                                                                                                                                                                                                                                                                                                                                                                                                               | Criminal     | Someone who has broken      |
|                                                                                                                                                                                                                                                                                                                                                                                                                                                                                                                                                                                                                                                                                                                                                                                                                                                                                                                                                                                                                                                                                                                                                                                                                                                                                                                                                                                                                                                                                                                                                                                                                                                                                                                                                                                                                                                                                                                                                                                                                                                                                                | Trusted      | Someone who is reliable.    |

you to hospital in an emergency.

l equipment to help put out fires.

nergency vehicle that flashes and makes they are coming.

be dealt with straight away.

ive you a prescription to get some medicine.

n the law.