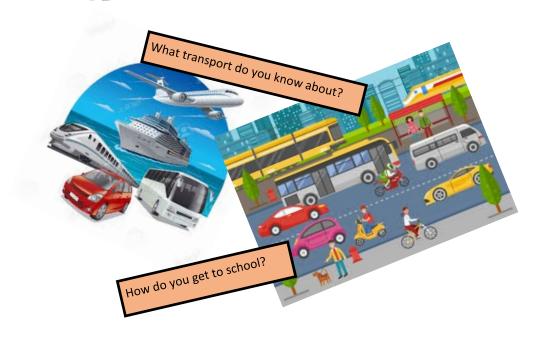

## **Current learning**

- How do you get to school?
- What things do you see on the way to school?
- What vehicles can you name?
- Where have you been on holiday?
- + How did you get to your holiday destination?
- When would you need to use a plane?
- What countries have you visited?
- Are all other countries hot?
- What would you need to pack for a hot/cold holiday?
- ♦ What's the best transport choice to get to.....?