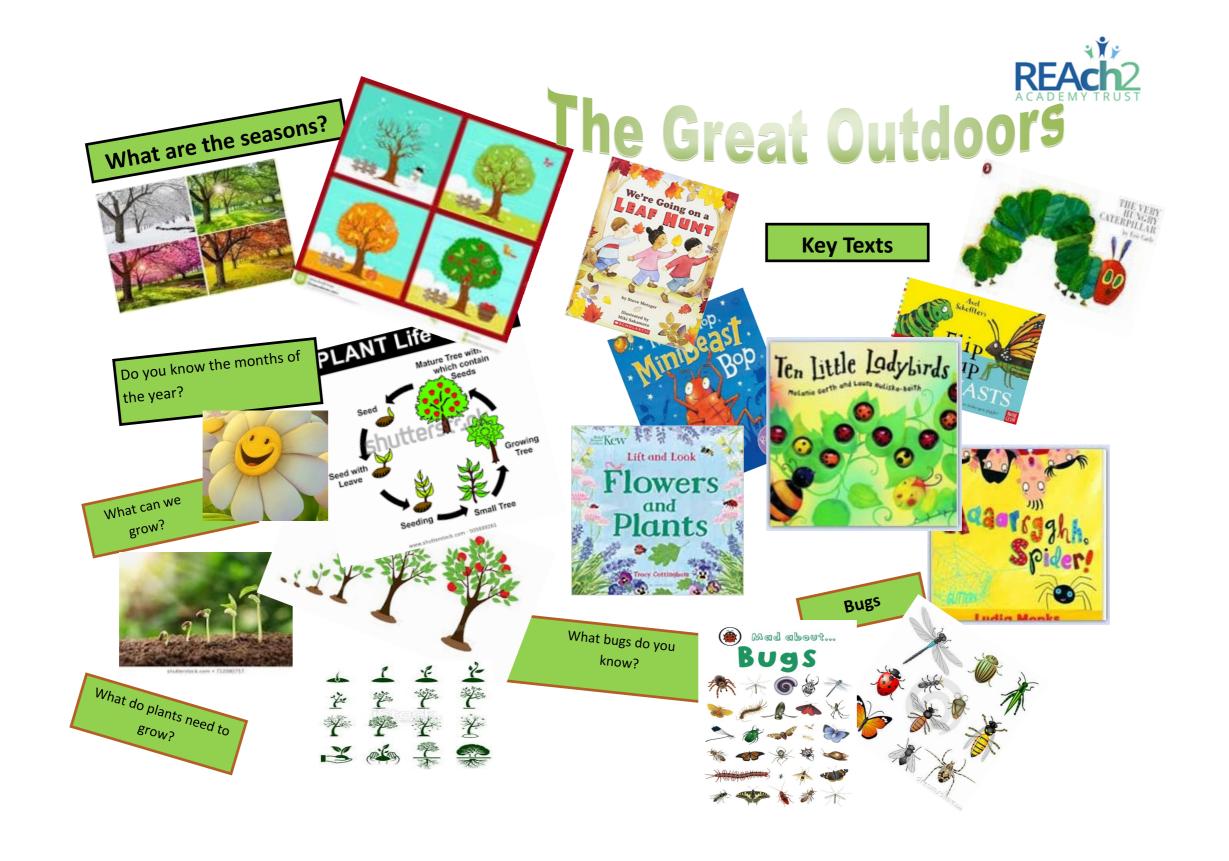

#### Powerful Knowledge

| Growing and planting | What do plants need to grow?                       |
|----------------------|----------------------------------------------------|
| Growing and planting | What plants can we grow?                           |
|                      | What food could we grow?                           |
|                      | What stories do we know about grow-                |
|                      | ing?                                               |
| Spring               | What flowers do we have in the spring?             |
|                      | What is the weather like?                          |
|                      | What animals would you see at the farm in spring?  |
|                      | What do we celebrate in spring?                    |
|                      | What plants can we grow in the spring?             |
| Summer               | What's the weather like?                           |
|                      | What flowers do we have in summer?                 |
|                      | How can you keep flowers from dying in the summer? |
|                      | What do we wear in the summer?                     |
|                      | Where do we go on holiday in the sum-              |
|                      | mer?                                               |
|                      | What do we eat in the summer?                      |
|                      | What activities can we do in the sum-              |
|                      | mer?                                               |
| Autumn               | What colour are the leaves?                        |
|                      | What's the weather like?                           |
|                      | What do we wear in the autumn?                     |
|                      | Can you find conkers and acorns?                   |
| Winter               | What's the weather like?                           |
|                      | What can we play outside in the winter?            |
|                      | What do we wear in the winter?                     |
|                      | What can you build in the snow?                    |
| Mini Beasts          | Can you hunt for bugs?                             |
|                      | What bugs can you find?                            |
|                      |                                                    |