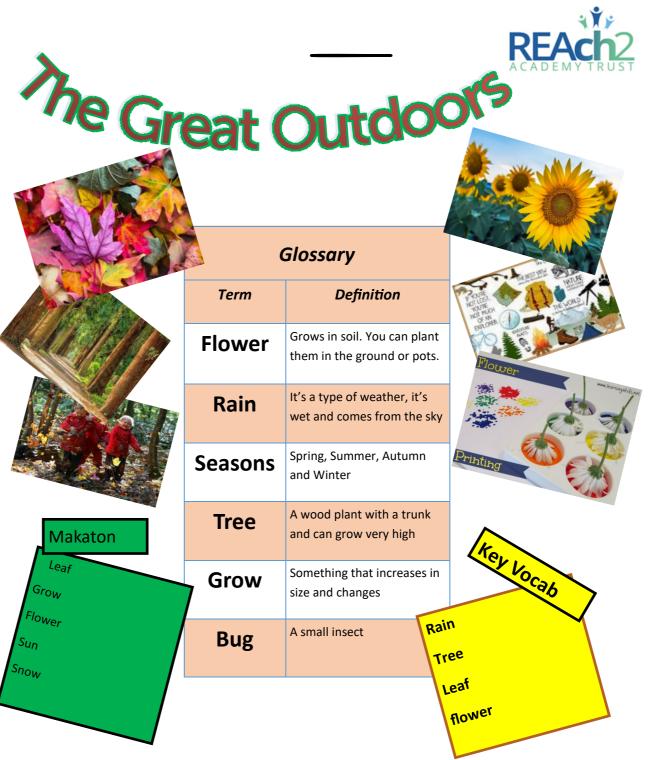

#### Powerful Knowledge

| Growing and planting | What do plants need to grow?                       |
|----------------------|----------------------------------------------------|
| Growing and planting | What plants can we grow?                           |
|                      | What food could we grow?                           |
|                      | What stories do we know about grow-                |
|                      | ing?                                               |
| Spring               | What flowers do we have in the spring?             |
|                      | What is the weather like?                          |
|                      | What animals would you see at the farm in spring?  |
|                      | What do we celebrate in spring?                    |
|                      | What plants can we grow in the spring?             |
| Summer               | What's the weather like?                           |
|                      | What flowers do we have in summer?                 |
|                      | How can you keep flowers from dying in the summer? |
|                      | What do we wear in the summer?                     |
|                      | Where do we go on holiday in the sum-              |
|                      | mer?                                               |
|                      | What do we eat in the summer?                      |
|                      | What activities can we do in the sum-              |
|                      | mer?                                               |
| Autumn               | What colour are the leaves?                        |
|                      | What's the weather like?                           |
|                      | What do we wear in the autumn?                     |
|                      | Can you find conkers and acorns?                   |
| Winter               | What's the weather like?                           |
|                      | What can we play outside in the winter?            |
|                      | What do we wear in the winter?                     |
|                      | What can you build in the snow?                    |
| Mini Beasts          | Can you hunt for bugs?                             |
|                      | What bugs can you find?                            |
|                      |                                                    |