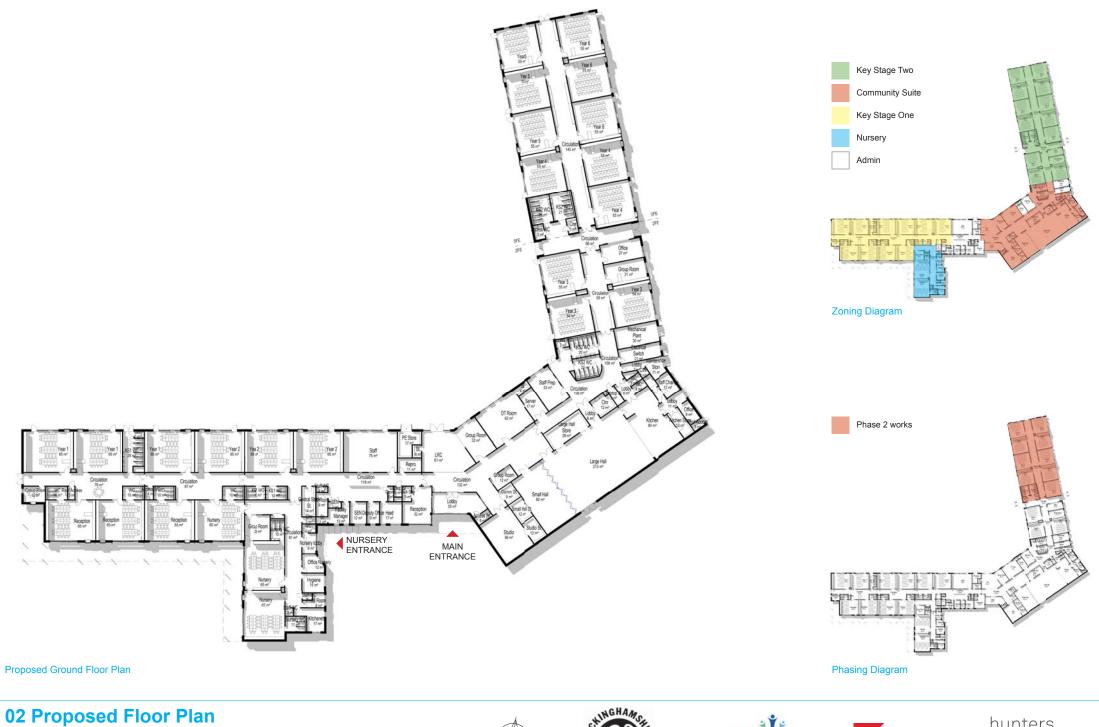

## **04 Elevations**

Green Ridge Primary Academy 19 October 2016 Public Consultation

Scale 1 to 200 2 4 10 Metres

Artistic Impression of the nursery entrance and playground areas