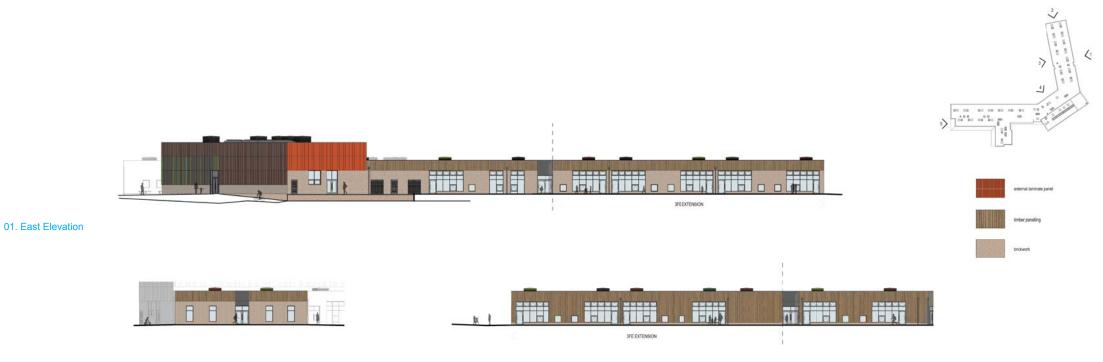

brickwork

02. West Elevation Hall Only

03. South Elevation Hall

04. East View Kitchen

05. East Elevation Nursery

07. Typical Classroom Elevation

06. South Elevation KS1 and Admin

Green Ridge Primary Academy 19 October 2016 Public Consultation

02. North End Elevation KS2

03. West Elevation KS2 Wing

| and the second second |      | and the second second |
|-----------------------|------|-----------------------|
|                       |      |                       |
| N. THE STREET         |      | and the owned         |
|                       | <br> |                       |
|                       |      | 11                    |

04. North Elevation Internal Corner

05. West Elevation KS1

## **04 Elevations**

Green Ridge Primary Academy 19 October 2016 Public Consultation

Scale 1 to 200 2 4 10 Metres

Artistic Impression of the nursery entrance and playground areas