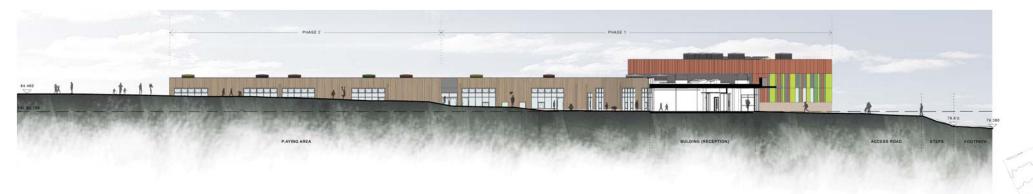

## **04 Elevations**

Green Ridge Primary Academy 19 October 2016 Public Consultation

Scale 1 to 200 2 4 10 Metres

Artistic Impression of the nursery entrance and playground areas