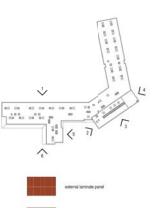

Location Plan



Existing Site

Proposed Site Plan

## **01 Proposed Site and Location Plans**

Green Ridge Primary Academy 19 October 2016 Public Consultation











Green Ridge Primary Academy 19 October 2016 Public Consultation











01. North Elevation KS1 Wing



timber paneling

brickwork



02. West Elevation Hall Only



03. South Elevation Hall



04. East View Kitchen



05. East Elevation Nursery



07. Typical Classroom Elevation



06. South Elevation KS1 and Admin



Green Ridge Primary Academy 19 October 2016 Public Consultation











02. North End Elevation KS2

03. West Elevation KS2 Wing

| and the second second |      | and the second second |
|-----------------------|------|-----------------------|
|                       |      |                       |
| N. THE STREET         |      | and the owned         |
|                       | <br> |                       |
|                       |      | 11                    |

04. North Elevation Internal Corner



05. West Elevation KS1

## **04 Elevations**

Green Ridge Primary